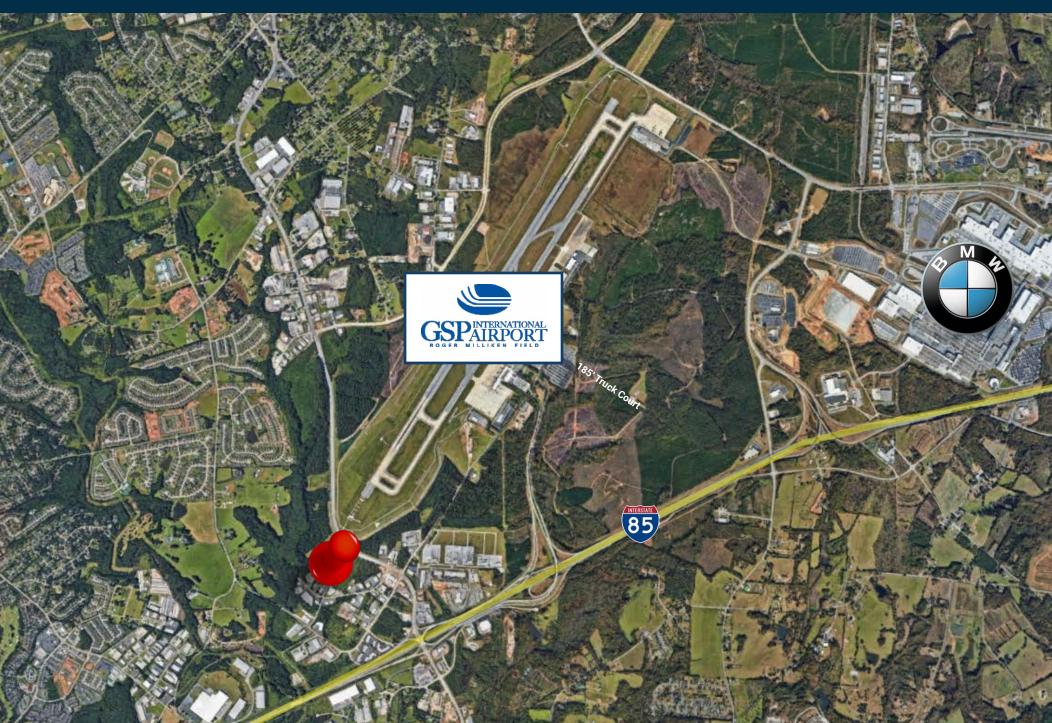

## AVAILABLE FOR LEASE

- ±10,000 SF Industrial Warehouse Space
- Excellent location in close proximity to I-85,
   the BMW Manufacturing Plant, and the Greenville-Spartanburg International Airport (GSP)
- Situated on ±7.41 Acres
- · Ample parking
- Zoning: City of Greer S-1 (Services District)
- ±9,360 SF Warehouse Space
- ±640 SF Office Space
- Two (2) Drive In Doors (12' x 12')
- Two (2) Restrooms
- · Natural Gas, Public Water & Septic
- 400 AMP Service
- LED Lighting

## Convenient Location

| Inland Port Greer    | 8.0 miles  |
|----------------------|------------|
| Downtown Greenville  | 13.1 miles |
| Downtown Spartanburg | 22.2 miles |
| Port of Charleston   | 213 miles  |