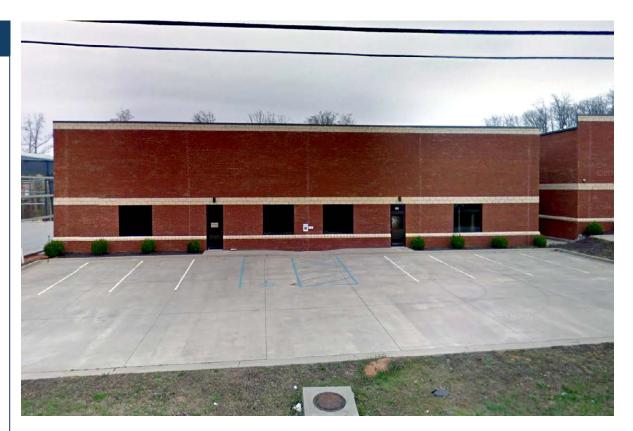

## AVAILABLE FOR LEASE

- ±10,000 SF Industrial Warehouse Space
- Excellent location in close proximity to I-85,
   the BMW Manufacturing Plant, and the Greenville-Spartanburg International Airport (GSP)
- Situated on ±7.41 Acres
- · Ample parking
- Zoning: City of Greer S-1 (Services District)
- ±9,360 SF Warehouse Space
- ±640 SF Office Space
- Two (2) Drive In Doors (12' x 12')
- Two (2) Restrooms
- · Natural Gas, Public Water & Septic
- 400 AMP Service
- LED Lighting