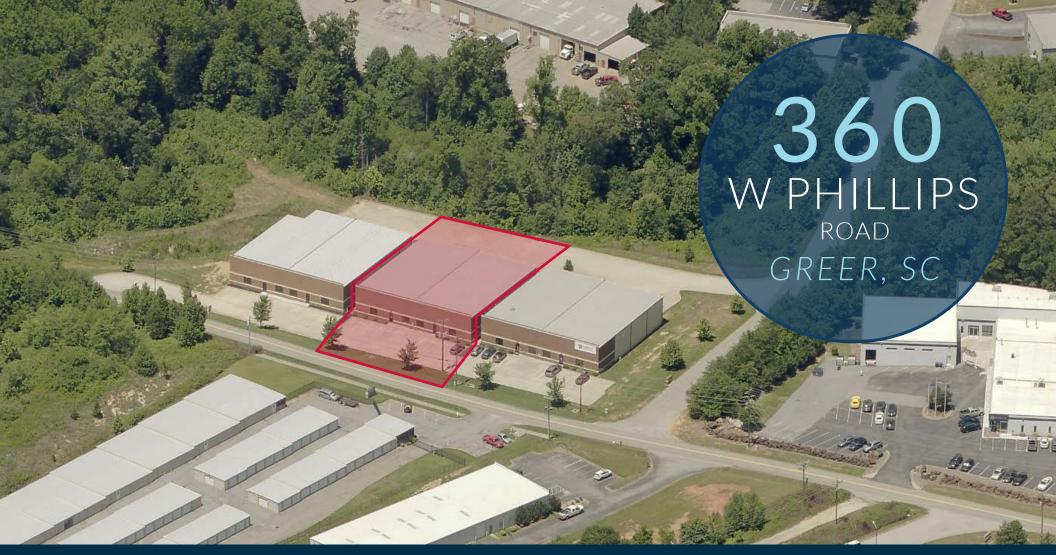

±10,000 SF of Industrial Space **FOR LEASE \$5.50 PSF NNN** 

Givens Stewart, SIOR
Managing Partner
864.350.3345
gstewart@wilsonkibler.com

Walt Robinson Associate 864.616.1035 wrobinson@wilsonkibler.com

## AVAILABLE FOR LEASE

- ±10,000 SF Industrial Warehouse Space
- Excellent location in close proximity to I-85,
   the BMW Manufacturing Plant, and the Greenville-Spartanburg International Airport (GSP)
- Situated on ±7.41 Acres
- · Ample parking
- Zoning: City of Greer S-1 (Services District)
- ±9,360 SF Warehouse Space
- ±640 SF Office Space
- Two (2) Drive In Doors (12' x 12')
- Two (2) Restrooms
- · Natural Gas, Public Water & Septic
- 400 AMP Service
- LED Lighting

## AERIAL MAP